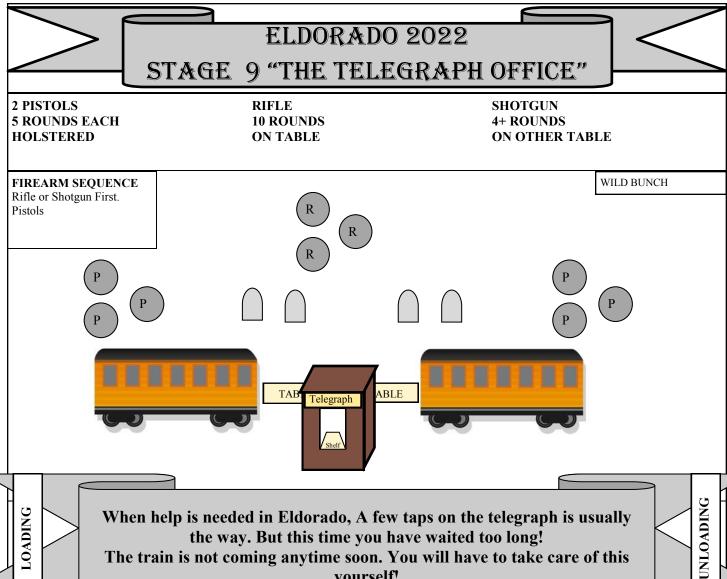

When help is needed in Eldorado, A few taps on the telegraph is usually the way. But this time you have waited too long! The train is not coming anytime soon. You will have to take care of this yourself!

Shooters choice of Rifle or Shotgun first. Shooter begins inside the office with hands tapping telegraph key. Shooter will indicate ready by saying "We are gonna need some help"

#### **ATB**

With Shotgun, engage the four bells in any order

With Rifle, engage the Rifle targets in the following order: Alternate between the left two targets for five rounds, then place five rounds on the right target

With Pistols, engage the Pistol targets using the same instructions as the Rifle.

Shooters choice of using the left, or the right Pistol targets.

Stage sponsored by Newman Arms