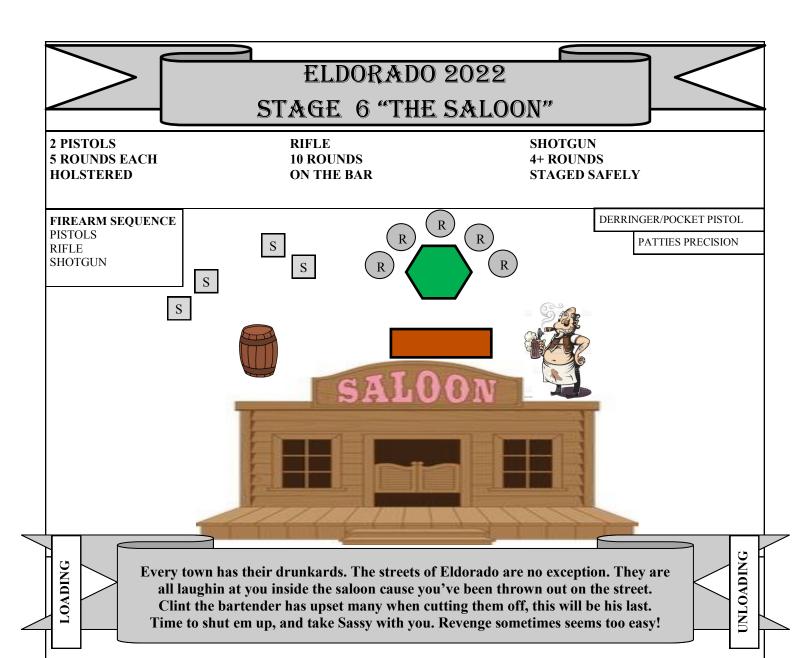

#### ATB -

Throw the bottle through the window and use Pistols to engage bar tender with 10 rounds Move inside the saloon to the bar and engage the Rifle targets twice each in any order.

From the Barrel, engage Shotgun targets in any order until down.

Whiskey bottle must be tossed through the window out of the shooter path