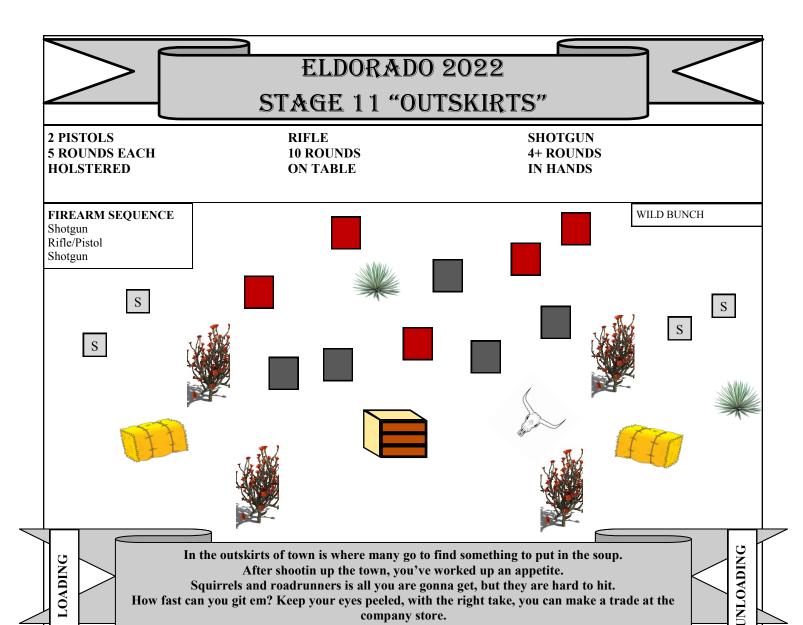

## ELDORADO 2022 STAGE 7 "THE COMPANY STORE"

2 PISTOLS 5 ROUNDS EACH HOLSTERED RIFLE 10 ROUNDS STAGED SAFELY

SHOTGUN 4+ ROUNDS IN HANDS

#### FIREARM SEQUENCE

Shotgun Rifle Shotgun Pistols

S

The Eldorado Company Store is the one place in town that everyone needs, they always have what you want. Payin for it always seems to be the issue.

The store gets looted more than the Bank, and they have been comin in masses.

When theres trouble in town, almost always this is where it happens!

UNLOADING

Shooter begins outside the Company Store with shotgun at Port Arms. Shooter will indicate ready by saying "Their comin around the back!"

#### **ATB**

Enter the Store and engage two Shotgun targets through the right window in any order until down.

**THEN** from the left window, with the Rifle, engage the two outside Rifle targets four times each, and the window targets one time each in any order..

#### Rifle MUST be restaged vertically for downrange movement.

**THEN** engage two Shotgun targets from the left doorway in any order until down.

#### Make shotgun safe for down range movement.

With Pistols, engage the two doorway Pistol targets four times each, and the window targets one time each in any order.

## Shooter may advance downrange, but no further than the hay bales. Downrange façade is expendable.

Stage sponsored by Beaver and Mojave Rose

Shooter begins at the camp fire with frying pan in hands Shooter will indicate when ready by saying. "Suppers ready, and I'm servin lead"