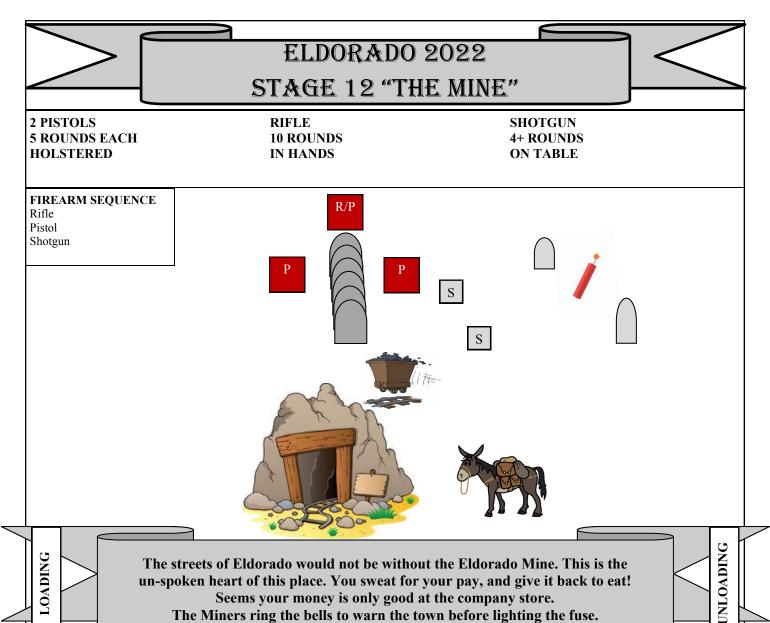

#### Shooters choice of gun order using Pistols and Rifle.

Then engage two Shotgun targets from the last Hay bale in any order until down.

Stage sponsored by Star Nursery

LOADING

The streets of Eldorado would not be without the Eldorado Mine. This is the un-spoken heart of this place. You sweat for your pay, and give it back to eat! Seems your money is only good at the company store. The Miners ring the bells to warn the town before lighting the fuse.

Shooter begins outside the mine with Rifle in hands, Shooter will indicate when ready by saying "Were gonna blow it"

#### **ATB**

With Rifle, engage the knockdown rack until all are down, THEN place any remaining rounds on the R/P target.

#### Make Rifle safe. Misses will only be counted on the R/P plate.

With Pistols, from the oar car, engage the three plates in a 2, 1, 2 sweep, then repeat.

With Shotgun, engage the targets in the following order:

Engage two knockdown targets in any order until down, THEN engage the small bell, and THEN engage the dynamite.

#### Any knockdown still standing will be counted as a miss.

A make up on the large bell will be required if dynamite is missed

Stage sponsored by Master Tech Auto