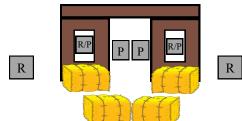

#### **ATB**

With Rifle, engage the knockdown rack until all are down, THEN place any remaining rounds on the R/P target.

#### Make Rifle safe. Misses will only be counted on the R/P plate.

With Pistols, from the oar car, engage the three plates in a 2, 1, 2 sweep, then repeat.

With Shotgun, engage the targets in the following order:

Engage two knockdown targets in any order until down, THEN engage the small bell, and THEN engage the dynamite.

#### Any knockdown still standing will be counted as a miss.

A make up on the large bell will be required if dynamite is missed

Stage sponsored by Master Tech Auto