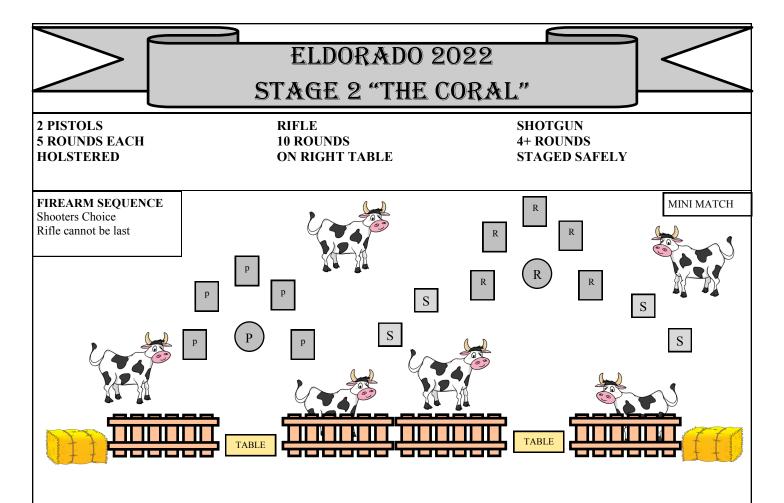

Its getting late, we better bring em in!

UNLOADING

Shooter starts at either the left or right table.

Shooter begins holding the cowbell out at arms length in front. Shooter will indicate when ready by hollerin out their best **cattle call**!

#### **ATB**

With Pistols, engage the Pistol targets in the Bear Paw sweep: Beginning on the center target, alternate between the center and each outside target, engaging each outside target one time each.

With Rifle, engage the Rifle targets using the same instructions as the Pistols

With Shotgun, engage the Shotgun targets in any order until down.

#### Cowbell must be taken with you to the next position.

Stage sponsored by Little Mouse and Double R