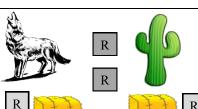

## ELDORADO 2022 STAGE 3 "THE DOOKIE DEN"

2 PISTOLS 5 ROUNDS EACH HOLSTERED RIFLE 10 ROUNDS ON RIGHT TABLE SHOTGUN 2+ ROUNDS STAGED SAFELY

FIRARM SEQUENCE

Pistol Rifle Shotgun

TEXAS STAR

LOADING

The outhouse is a sacred place. The Jokers will always be playing when your trying to take care of business. You never know when you may get locked in, or someone throws in a raccoon. Sometimes you will find a surprise under the seat. Sittin in here is where you are the most vulnerable. It is smart to take your pistols in with you.

#### **ATB**

With Pistols, From inside the outhouse, engage the two knockdown targets once each and two Pistol targets four times each in any order.

With Rifle, use the same instructions as the Pistols

Rifle and Pistol misses on the knockdown plates will not be counted.

With the Shotgun, Engage the large Wolf plate two times.

A make up on the Wolf will be required for any knockdown target still standing

Stage sponsored by Dookie