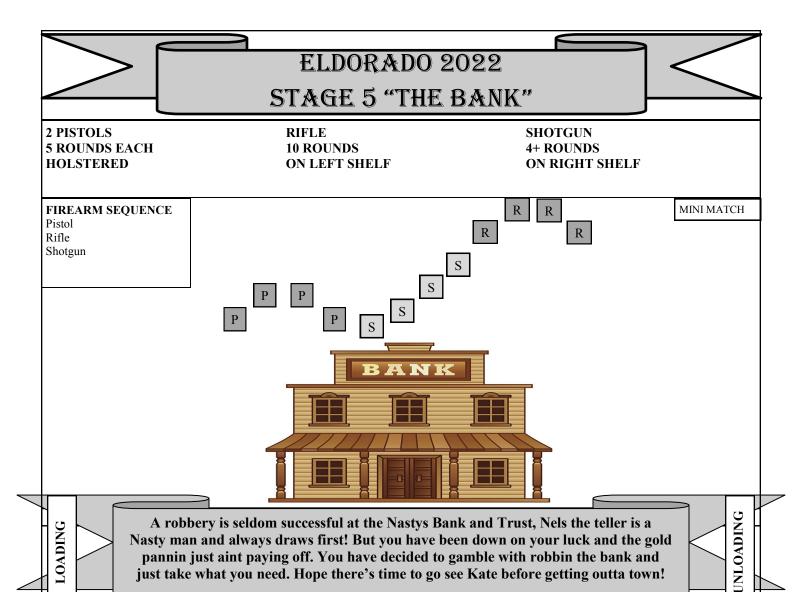

Rounds must pass through left window. Shooter may restage or holster pistols.

With Shotgun, engage the Shotgun targets in any order until down.

Stage sponsored by Dawns Crafty Creations

Shooter begins at teller window facing the teller with a robbery note in hands. Shooter indicates when ready by saying "Open the safe, and Get out!"

**ATB** - Take the Note and move to the left window.

With Pistols, engage the Pistols targets in a Nasty Nels Sweep.

Engage targets in the following order. Target 1, then 1, 2 then 1, 2, 3 then 1, 2, 3, 4. Beginning on either end

With Rifle in the right window, engage the Rifle targets using the same instructions.

With Shotgun, engage the shotgun targets in any order until down.

#### Rounds must pass through the doorway.

Stage sponsored by Nasty Nels

Shooter begins at the right window with one hand on window frame and the other hand holding whiskey bottle.

Shooter will indicate when ready by saying "Nobody cuts (your alias) off!"