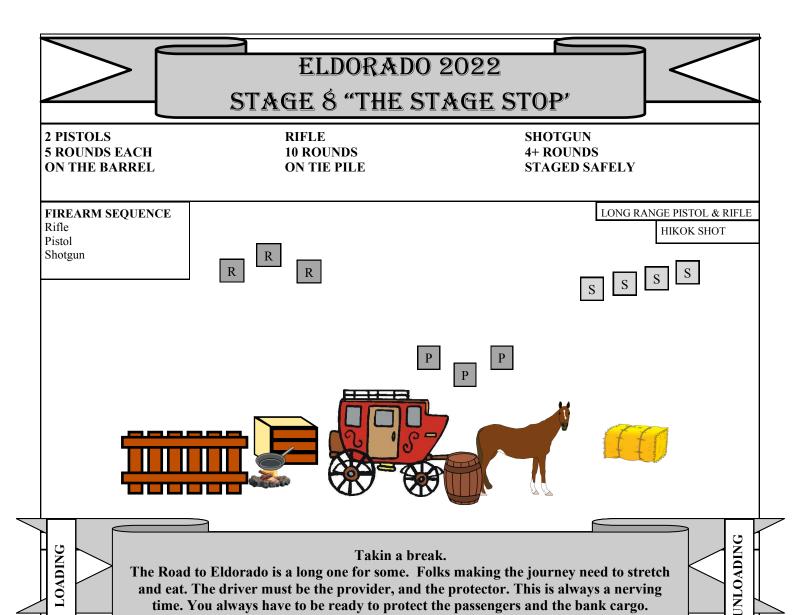

### ELDORADO 2022 STAGE 1"BOOT HILL"

2 PISTOLS 5 ROUNDS EACH HOLSTERED RIFLE 10 ROUNDS ON LEFT OR RIGHT TABLE SHOTGUN 4+ ROUNDS STAGED SAFELY

FIREARM SEQUENCE
Rifle
Shotgun
Pistols

S
S
S
S
MINI MATCH

**LOADING** 

A good ole fashion hangin is not too common in Eldorado.

But when its gotta get done, then its gotta get done.

Sometimes spendin a night in Boot Hill will straighten em out, and sometimes you just gotta bury em where they stand!

Shooter begins at the gate with hands holding the noose. Shooter will indicate when ready by saying "We're not gonna hang em today"

#### **ATB**

With Rifle, engage the targets in the following order: Sweep the three targets, THEN place four rounds on the center target, THEN sweep the three targets **FROM THE OTHER** direction.

#### Make Rifle safe for downrange movement.

With Shotgun, engage the Shotgun targets in any order until down. Make shotgun safe for downrange movement.

#### Shotgun rounds must NOT pass over the downrange table.

With Pistols, at the down range table, engage the targets using the same instructions as the Rifle.

#### Rounds MUST pass over the downrange table

Stage sponsored by River Bear and the Bear clan

UNLOADING

LOADING

The Eldorado Cowboys always have to be on the lookout while tendin the herd out on the range. If they can, they will bring them into the corrals in the evening to keep them safe from what cant be seen. There's been talk about a Bear roamin the area.